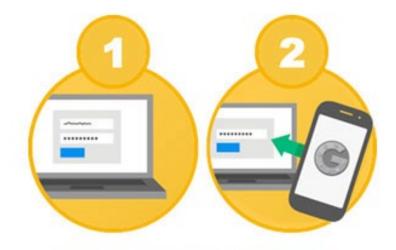

## 3 Step Login Process

**Two Factor Authentication** 

## **Enhanced Security with Two-Factor Authentication**

#### Keeping our customer's information secure.