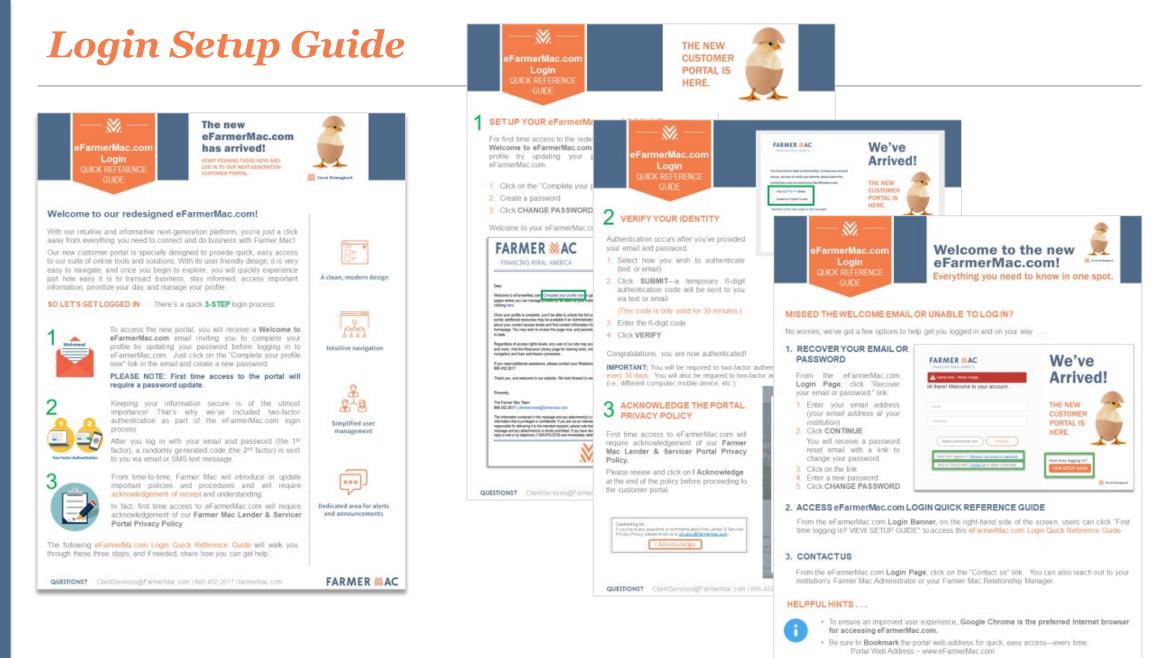

## 3 Step Login Process

**Two Factor Authentication** 

#### Dear

Welcome to eFarmerMac.com Complete your profile now o gain access to our daily rate sheets, online solutions, and pages where you can manage promes to an users at your institution. You can also access the profile setup page by clicking here.

Once your profile is complete, you'll be able to unlock the full suite of tools, solutions, and information available on our portal; additional resources may be available if an Administrator at your institution has enabled them. You can learn more about your current access levels and find contact information for any Administrators through the My Profile link on your homepage. You may wish to review this page now, and periodically in the future, to ensure your profile is accurate and up to date.

If you need additional assistance, please contact your Relationship Manager, or call the Client Services team at 866.452.2617.

Thank you, and welcome to our website. We look forward to working with you.

Sincerely,

The Farmer Mac Team 866.452.2617 | clientservices@farmermac.com

The information contained in this message and any attachment(s) is intended only for the named recipient(s) and may contain information that is privileged or confidential. If you are not an intended recipient of this message or an authorized employee or agent responsible for delivering it to the intended recipient, please note that any review, dissemination, distribution or copying of this message and any attachment(s) is strictly prohibited. If you have received this message in error, please notify us immediately by reply e-mail or by telephone (1-800-879-3276) and immediately delete this message and all its attachments.

| Change Your Pass                                                                                                     | sword              |
|----------------------------------------------------------------------------------------------------------------------|--------------------|
| Enter a new password for<br>dalvis@acumensolutions.com. Make<br>least:                                               | sure to include at |
| <ul> <li>8 characters</li> <li>Also include at least 3 of the following</li> </ul>                                   | g:                 |
| <ul> <li>1 uppercase letter</li> <li>1 lowercase letter</li> <li>1 number</li> <li>1 special character ()</li> </ul> |                    |
| * New Password                                                                                                       |                    |
|                                                                                                                      | Good               |
| * Confirm New Password                                                                                               |                    |
|                                                                                                                      | Match              |
| Change Password                                                                                                      |                    |
| Password was last changed on 2/29/202                                                                                | 20 4:31 PM.        |
|                                                                                                                      |                    |

### Missed the Welcome Email? No worries . . .

FARMER MAC

## **Enhanced Security with Two-Factor Authentication**

#### Keeping our customer's information secure.

### Wait . . . There's one more great feature . . .

Privacy Policy

#### Farmer Mac Lender & Servicer Portal Privacy Policy

Effective: August 1, 2019

This Privacy Policy ("Policy") describes how the Federal Agricultural Mortgage Corporation ("Farmer Mac," "we," or "our") treats information collected or provided in connection with your ("you," "your," or "user") use of the Farmer Mac Lender & Servicer Portal ("Portal"), located at https://www.efarmermac.com/SecureAccess/Login.aspx. This Policy applies only to information collected through the Portal. Our separate privacy policy for the Farmer Mac informational website is located at https://www.farmermac.com/privacy-policy/.