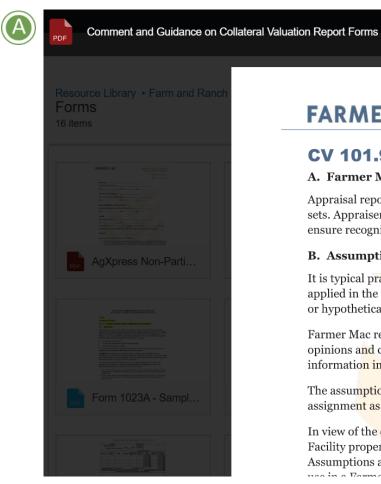

#### **CV 101.9 Collateral Valuation Forms**

#### A. Farmer Mac Collateral Valuation Reports - Styles or Formats and Certifications

Appraisal reports can be composed in a narrative style or format, or by use of standardized form sets. Appraisers are required to certify their appraisal reports in compliance with USPAP to ensure recognition and acceptance of responsibility for the assignment results.

#### B. Assumptions and Limiting Conditions (Farmer Mac Form 1037)

It is typical practice for an appraiser to state the assumptions and limiting conditions that applied in the development of the assignment results, including any extraordinary assumptions or hypothetical conditions.

Farmer Mac recognizes that these statements form the context of the collateral valuator's opinions and conclusions, and can significantly affect the meaning and usefulness of the information in the report.