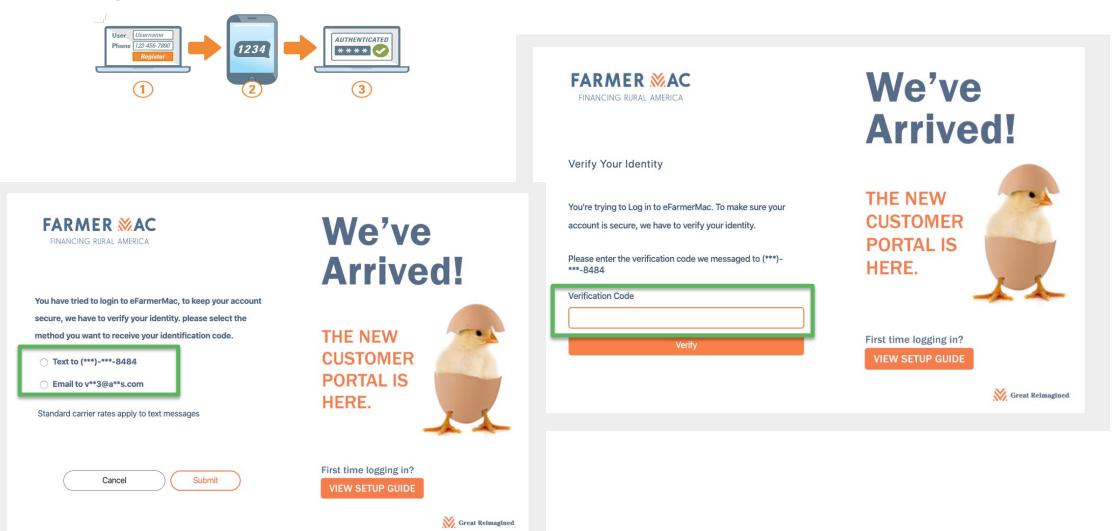

## 3 Step Login Process

**Two Factor Authentication** 

## **Enhanced Security with Two-Factor Authentication**

#### Keeping our customer's information secure.