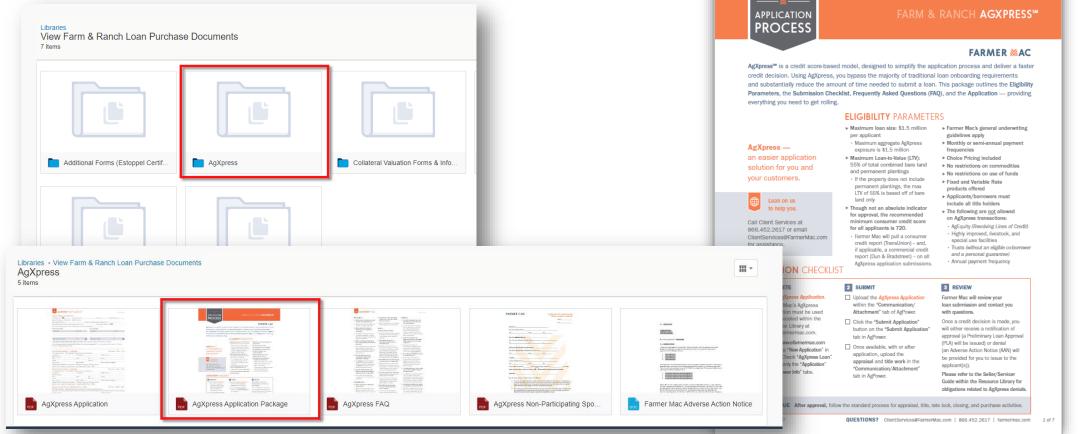

### **AgXpress Application Package**

Download the most recent version of the AgXpress Application Package at <u>www.efarmermac.com</u> within the Resource Library

Package outlines the Eligibility Parameters, Submission Checklist, Frequently Asked Questions and the Application

| APPLICATION<br>PROCESS                                                                                                                                                                                                                       | FARM &                                                                                                                                                                                                                                                                                                                                                                    | RANCH AGXPRESS                                                                                                                                                                                                                                                                                                                                                                                          |
|----------------------------------------------------------------------------------------------------------------------------------------------------------------------------------------------------------------------------------------------|---------------------------------------------------------------------------------------------------------------------------------------------------------------------------------------------------------------------------------------------------------------------------------------------------------------------------------------------------------------------------|---------------------------------------------------------------------------------------------------------------------------------------------------------------------------------------------------------------------------------------------------------------------------------------------------------------------------------------------------------------------------------------------------------|
|                                                                                                                                                                                                                                              |                                                                                                                                                                                                                                                                                                                                                                           | FARMER MAC                                                                                                                                                                                                                                                                                                                                                                                              |
| credit decision. Using AgXpress, y<br>and substantially reduce the amo                                                                                                                                                                       | you bypass the majority of traditional<br>ount of time needed to submit a loan<br>cklist, Frequently Asked Questions (FA                                                                                                                                                                                                                                                  | . This package outlines the Eligibility                                                                                                                                                                                                                                                                                                                                                                 |
|                                                                                                                                                                                                                                              | ELIGIBILITY PARAMETE                                                                                                                                                                                                                                                                                                                                                      | RS                                                                                                                                                                                                                                                                                                                                                                                                      |
| <b>AgXpress</b> —<br>an easier application<br>solution for you and<br>your customers.                                                                                                                                                        | <ul> <li>Maximum loan size: \$1.5 million<br/>per applicant</li> <li>Maximum aggregate AgXpress<br/>exposure is \$1.5 million</li> <li>Maximum Loan-to-Value (LTV):<br/>55% of total combined bare land<br/>and permanent plantings</li> <li>If the property does not include<br/>permanent plantings, the max</li> </ul>                                                 | <ul> <li>Farmer Mac's general underwriting<br/>guidelines apply</li> <li>Monthly or semi-annual payment<br/>frequencies</li> <li>Choice Pricing included</li> <li>No restrictions on commodities</li> <li>No restrictions on use of funds</li> <li>Fixed and Variable Rate<br/>products offered</li> </ul>                                                                                              |
| Lean on us<br>to help you.<br>Call Client Services at<br>866.452.2617 or email<br>ClientServices@FarmerMac.com<br>for assistance.                                                                                                            | LTV of 55% is based off of bare<br>land only<br>Though not an absolute indicator<br>for approval, the recommended<br>minimum consumer credit score<br>for all applicants is 720.<br>Farmer Mac will pull a consumer<br>credit report (TransUnion) – and,<br>if applicable, a commercial credit<br>report (Dun & Bradstreet) – on all<br>AgXpress application submissions. | <ul> <li>Applicants/borrowers must<br/>include all title holders</li> <li>The following are not allowed<br/>on AgXpress transactions:         <ul> <li>AgEquity (Revolving Lines of Credit)</li> <li>Highly improved, livestock, and<br/>special use facilities</li> <li>Trusts (without an eligible co-borrower<br/>and a personal guarantee)</li> <li>Annual payment frequency</li> </ul> </li> </ul> |
| 1 COMPLETE                                                                                                                                                                                                                                   | 2 SUBMIT                                                                                                                                                                                                                                                                                                                                                                  | 3 REVIEW                                                                                                                                                                                                                                                                                                                                                                                                |
| <ul> <li>Signed AgXpress Application.</li> <li>Farmer Mac's AgXpress<br/>Application must be used<br/>and is located within the</li> </ul>                                                                                                   | Upload the AgXpress Application<br>within the "Communication/<br>Attachment" tab of AgPower.                                                                                                                                                                                                                                                                              | Farmer Mac will review your<br>loan submission and contact you<br>with questions.                                                                                                                                                                                                                                                                                                                       |
| and is located within the<br>Resource Library at<br>www.efarmermac.com.<br>In Lig into www.efarmermac.com<br>and begin a "New Application"<br>AgPower. Check "AgXpress Loan"<br>Complete only the "Application"<br>and "Borrower Info" tabs. | <ul> <li>Click the "Submit Application"<br/>button on the "Submit Application"<br/>tab in AgPower.</li> <li>Once available, with or after<br/>application, upload the<br/>appraisal and title work in the<br/>"Communication/Attachment"<br/>tab in AgPower.</li> </ul>                                                                                                   | Once a credit decision is made, you<br>will either receive a notification of<br>approval (a Preliminary Loan Approval<br>(PLA) will be issued) or denial<br>(an Adverse Action Notice (AAN) will<br>be provided for you to issue to the<br>applicant(s)).<br>Please refer to the Seller/Servicer<br>Guide within the Resource Library for<br>obligations related to AgXpress denials.                   |