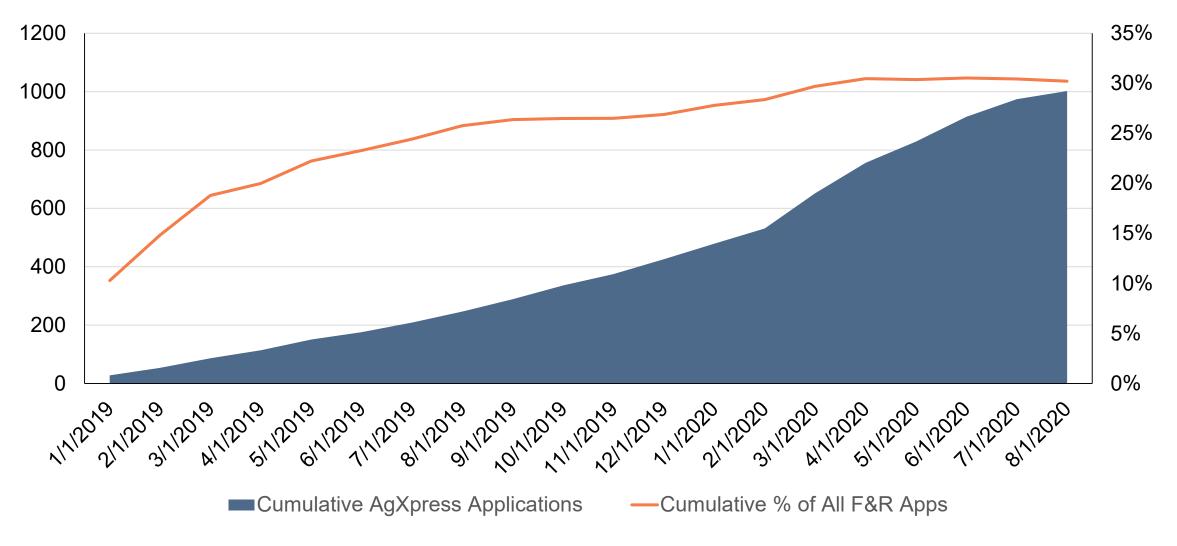

- Farm or ranch real estate secured by a first mortgage
- Properties
- Parcels of land capable of producing ag commodities or products
- May be improved by buildings, fixtures, and equipment permanently attached
- No minimum or maximum acreage requirement
  - Less than 5 acres must produce \$5,000 or more in annual ag income
- Borrowers
- U.S. citizens, nationals or aliens lawfully admitted for permanent U.S. residence
- Corporations or partnerships
- Trusts are eligible for Farmer Mac financing if there is a personal guarantee



AgXpress



## **AgXpress Scorecard**

#### **Official Launch Date: March 1, 2019**



#### AgXpress<sup>sm</sup>

FARMER MAC'S FASTEST (AND EASIEST) LOAN APPROVAL PROCESS IS HERE!

Now Accepting Applications

#### FARMER MAC

### **AgXpress Submission Trends**



## What is an AgXpress Scorecard Loan?

- Farm & Ranch Loan Purchase underwriting approval path
- Credit score-based model (FICO)
- Designed to simplify the application process and deliver a faster credit decision
- Bypass the majority of traditional loan onboarding requirements and substantially reduce the amount of time needed to submit a loan

#### Financing Rural America<sup>®</sup>

#### FARMER MAC

#### **AgXpress Program Parameters**

- \$750,000 \$1,500,000 max loan size
- 55% LTV: Based on bare land value
- Suggested min. credit score of 720 for all applicants
- All title holders need to be applicants
- No restrictions on use of funds
- Fixed and VRM products available
- Monthly or semi-annual payment frequencies
- Choice pricing included

| APPLICATION<br>PROCESS