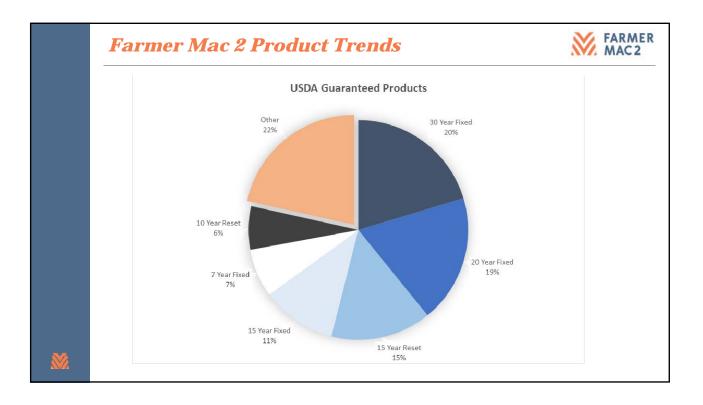

| 20-Yr Fixed Rate, 20-Yr Am                                          | 3.55%               | 3.64%                                 | 3.65%                             | 3.74%                                               |
| 25-Yr Fixed Rate, 25-Yr Am                                          | N/A                 | 3.98%                                 | N/A                               | 4.08%                                               |
| 30-Yr Fixed Rate, 30-Yr Am                                          | N/A                 | 4.08%                                 | N/A                               | 4.18%                                               |

<sup>a</sup>\*\* For daily, monthly and quarterly resets. For all other reset frequencies, please contact Farmer Mac II LLC.



 $\otimes$ 

|                         |       |                              | Purcha                      |                      |               |                         | MAC2                 |
|-------------------------|-------|------------------------------|-----------------------------|----------------------|---------------|-------------------------|----------------------|
| Products                | Loans | Servicing<br>Fees<br>Wgt Avg | Servicing<br>Fees<br>Median | Net Yield<br>Wgt Avg | Volume        | Volume as<br>% of Total | Average<br>Loan Size |
| Prime                   | 5     | 1.06%                        | 0.50%                       | 1.70%                | \$5,444,931   | 1%                      | \$ 1,088,98          |
| 3-Month COFI            | 86    | 3.12%