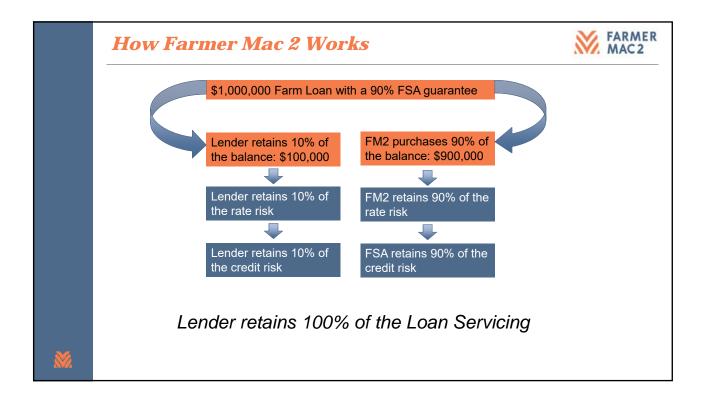

# **Today's Presenters**

- Patrick Kerrigan
  - VP Business Development
  - Washington, DC
  - 800.879.3276 x5560
  - pkerrigan@farmermac.com

### Riley Croghan

- Farmer Mac 2 Senior Specialist
- Washington, DC
- 877-770-3644 x6610
- rcroghan@farmermac.com



FARMER MAC2

## **Guest Speakers**



### Randi Sheffer

- Chief Farm Loan Programs, Loan Making Division
- USDA Farm Service Agency
- Washington, DC

#### Nathan Sparks

- Loan Production Officer
- Dakota Mac, a division of First Dakota National Bank
- Mitchell, SD

#### Julie Bustad

- Vice President, Operations
- Conterra Asset Management
- West Des Moines, IA

 $\otimes$ 





MAC 2



- Nathan Sparks
  - Loan Production Officer
  - Dakota Mac, a division of First Dakota National Bank
  - Mitchell, SD









| Posted on: 5/31/2017 10:04 AM ET<br>"Servicing Retained Net Yields* |                     |                                       |                                   |                                                     |
|---------------------------------------------------------------------|---------------------|---------------------------------------|-----------------------------------|-----------------------------------------------------|
| Product Types                                                       | Monthly<br>Pay Cash | Monthly<br>Pay<br>4-Week<br>Rate Lock | Annual, S.A., &<br>Qrtly Pay Cash | Annual, S.A., &<br>Qrtly Pay<br>4-Week Rate<br>Lock |
| Wall Street Journal Prime **                                        | 2.50%               | N/A