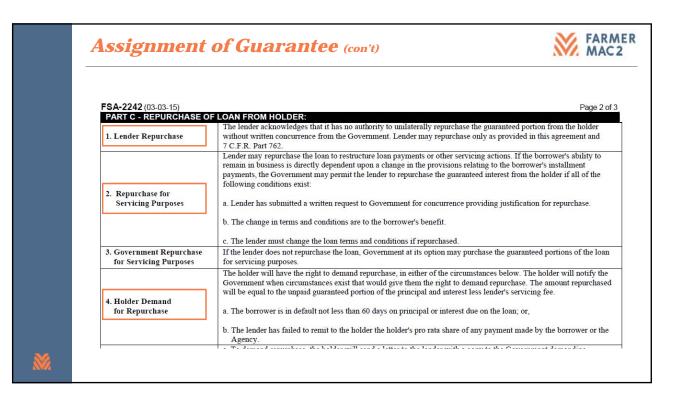

| Assignment                                    | of Guarantee (con't)                                                                                                                                                                                                                                                                                                                                                                                                                                                                                                                                                                                                                    |
|-----------------------------------------------|-----------------------------------------------------------------------------------------------------------------------------------------------------------------------------------------------------------------------------------------------------------------------------------------------------------------------------------------------------------------------------------------------------------------------------------------------------------------------------------------------------------------------------------------------------------------------------------------------------------------------------------------|
|                                               | a. To demand repurchase, the holder will send a letter to the lender with a copy to the Government demanding repurchase of the loan.                                                                                                                                                                                                                                                                                                                                                                                                                                                                                                    |
| 5. Process for Holder to<br>Demand Repurchase | b. The lender will repurchase the guaranteed portion if desired or if necessary to facilitate servicing of the loan such as<br>the application of interest assistance, or to restructure the terms of a defaulted loan when the holder will not agree<br>to the change.                                                                                                                                                                                                                                                                                                                                                                 |
|                                               | c. The lender will accept an assignment without recourse from the holder upon repurchase.                                                                                                                                                                                                                                                                                                                                                                                                                                                                                                                                               |
|                                               | If the lender does not repurchase the loan, the holder must inform the Government that demand was made on the lender<br>and the lender refused. Following the lender's refusal, the holder may continue as holder of the loan or demand that the<br>Government purchase the guaranteed portion.                                                                                                                                                                                                                                                                                                                                         |
| 6. Government Repurchase                      | If the holder demands Government purchase, the Government will pay the holder within 30 days when both the lender<br>and holder agree on the repurchase amount. The Government will only pay interest that accrues up to 90 days after the<br>holder has demanded repurchase by the lender. However, if the holder requested purchase by the Government within<br>60 days of the request to the Lender and for any reason not attributable to the holder and the lender, the Government<br>cannot make payment within 30 days of the holder's demand to the Government, the holder will be paid interest to the<br>date of the payment. |
|                                               | The Government may purchase the guaranteed portion from the holder for servicing at any time at its option. When the Government purchases the guaranteed portion, the holder will re-assign the assignment of guarantee to the Government without recourse.                                                                                                                                                                                                                                                                                                                                                                             |