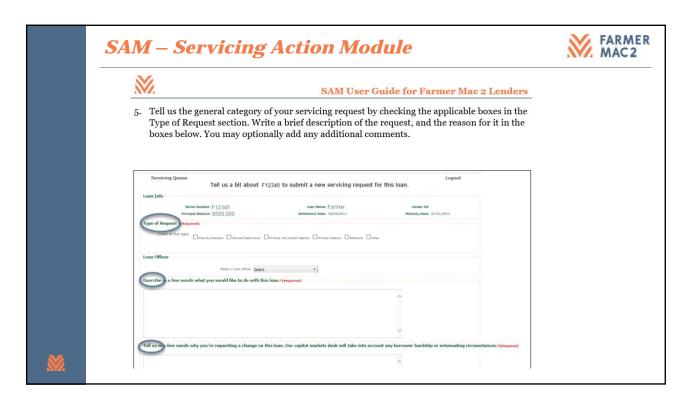

|    |               |







# **AgAssist Highlights**

- Secondary market "Piggy Back" loan option for 1st mortgage ag real estate loans
- 1st mortgage must meet Farmer Mac's AgAssist underwriting criteria
  - Loan is eligible for any product on Farmer Mac's Farm & Ranch (Farmer Mac I) rate sheet
- · 2nd mortgage is guaranteed by a federal or state agency
  - Must be at least 25% of the combined 1st and 2nd mortgages



| Underwriting<br>Option     | Total Debt<br>Coverage Ratio | Current<br>Ratio | Debt to<br>Asset Ratio | Maximum Loan Amount                                      | Loan to Value                                | Crec<br>Sco    |
|----------------------------|------------------------------|------------------|------------------------|----------------------------------------------------------|-----