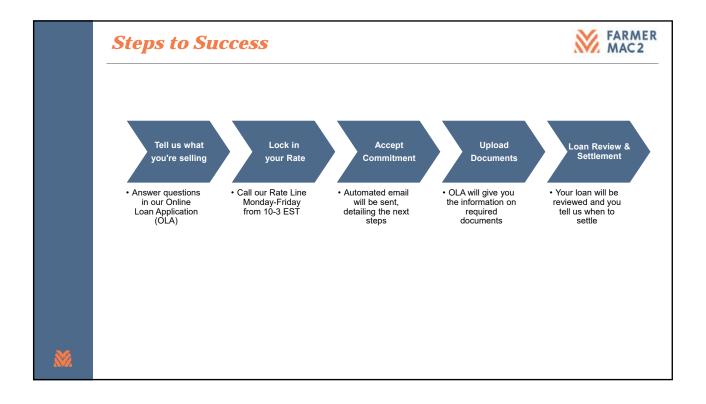

| Borrowers Loan Data Documents         | Submit                                         |
|---------------------------------------|------------------------------------------------|
| Fields in RED color are required.     | All other fields should be                     |
| Lender Information                    |                                                |
| FAMe Fields in red must               | completed before submitting for                |
| Auth I a fill al table for a primary  | review and settlement                          |
|                                       | n                                              |
| USD locking a rate                    |                                                |
| Government                            | USDA Loan Type: [Select Type]                  |
| Guarantee Percent: 0.000%             |                                                |
| Original Principal Amount: 0          | Original Guaranteed Portion: 0                 |
| Current Principal Balance: 0          | Guaranteed Portion Balance: 0                  |
| % of Guarantee to be Sold: 100.00%    | Guaranteed Portion to be Sold:                 |
| Servicing Fee: 0.000%                 | % Interest Assistance: 0                       |
| Promissory Note & Modification        |                                                |
| Promissory Note Number:               | Note Type: [Select Note Type]                  |
| Index Type: [Select Index Type]       | Interest Accrual Basis: [Select Accrual Basis] |
| Note Date:                            | Note Rate:                                     |
| Maturity Date:                        | Amortization Date:                             |
| Interest Payment Frequency: [Select]  | Principal Payment Frequency: [Select]          |
| Interest Payment Due Date:            | Principal Payment Due Date:                    |
| Interest Payment Due Date:            | Principal Payment Due Date:                    |
| Principal Payment Type: Level Payment | Interest Payment Type: Adjustable              |
| Principal & Interest Payment:         | Fixed Principal Payment:                       |
| Interest Paid-to Date:                |                                                |
| SAVE & EXIT                           | CONTINUE                                       |