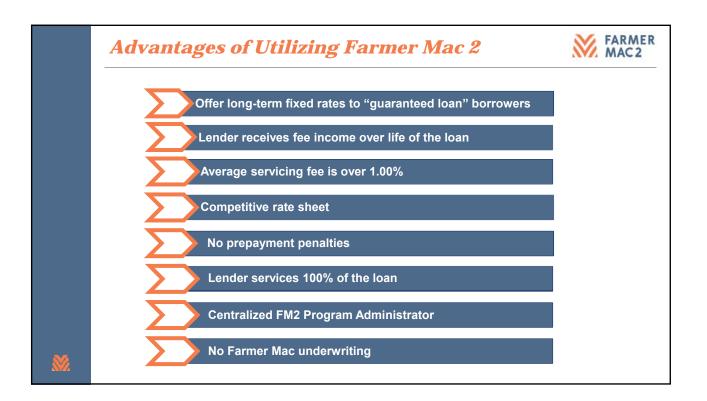

# **Today's Presenters**

- Patrick Kerrigan
  - VP Business Development
  - Washington, DC
  - 800.879.3276 x5560
  - pkerrigan@farmermac.com

### Riley Croghan

- Farmer Mac 2 Senior Specialist
- Washington, DC
- 877-770-3644 x6610
- rcroghan@farmermac.com



FARMER MAC2

## **Guest Speakers**



### Randi Sheffer

- Chief Farm Loan Programs, Loan Making Division
- USDA Farm Service Agency
- Washington, DC

#### Nathan Sparks

- Loan Production Officer
- Dakota Mac, a division of First Dakota National Bank
- Mitchell, SD

#### Julie Bustad

- Vice President, Operations
- Conterra Asset Management
- West Des Moines, IA

 $\otimes$ 





MAC 2



- Nathan Sparks
  - Loan Production Officer
  - Dakota Mac, a division of First Dakota National Bank
  - Mitchell, SD









| Posted on: 5/31/2017 10:04 AM ET<br>"Servicing Retained Net Yields* |                     |                                       |                                   |                                                     |
|---------------------------------------------------------------------|---------------------|---------------------------------------|-----------------------------------|-----------------------------------------------------|
| Product Types                                                       | Monthly<br>Pay Cash | Monthly<br>Pay<br>4-Week<br>Rate Lock | Annual, S.A., &<br>Qrtly Pay Cash | Annual, S.A., &<br>Qrtly Pay<br>4-Week Rate<br>Lock |
| Wall Street Journal Prime **                                        | 2.50%               | N/A