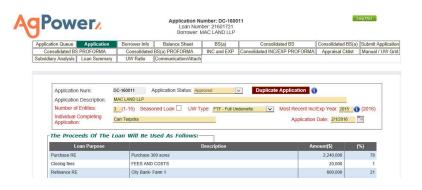

# AgPower Demonstration

### AgPower Demonstration Objectives

- Review AgPower structure
- · Observe order and flow of information
- Share tips & tricks for accelerated onboarding
- Provide insight on commonly asked questions