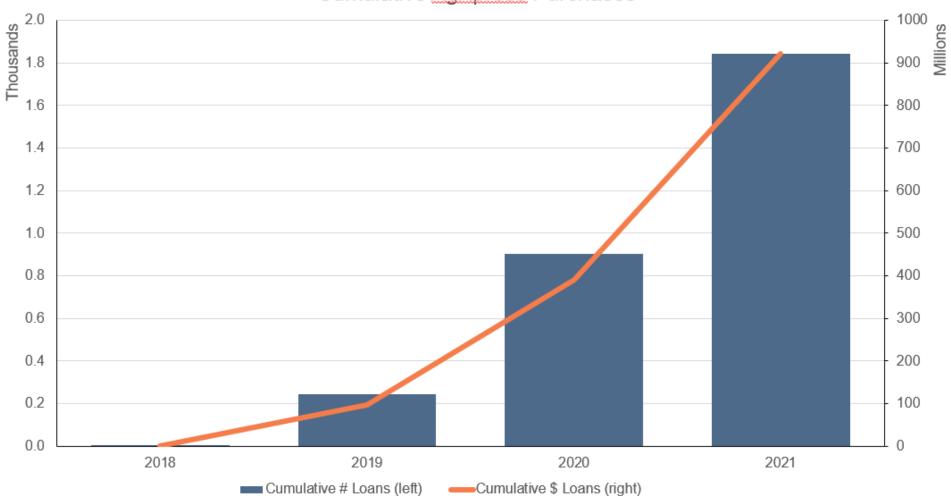

ase underwriting approval path
- Credit score-based model (FICO)
- Designed to simplify the application process and deliver a faster credit decision
- Bypass the majority of traditional loan onboarding requirements and substantially reduce the amount of time needed to submit a loan





### AgXpress: A brief review

#### **HOW IT WORKS**



#### SUBMIT APPLICATION

Sellers complete a simple online application via Farmer Mac's customer portal.

#### APPLICATION REVIEW

Farmer Mac will process the application, which includes pulling a credit report on all applicants.



#### CREDIT DECISION

Expect a credit decision from Farmer Mac within one business day. If approved, follow the standard process for appraisal, title, rate lock, closing, and purchase activities.





### **AgXpress Stats**



Cumulative AgXpress Purchases



### AgXpress: drumroll please...

- We've heard your feedback and we're delivering!
- Increased the loan limits to \$3 million
- Allowing structural improvements and dwellings to be factored into the contributory collateral value.
- Launching May 10





### **AgXpress Changes at a Glance**

| (                                      | Current Parameters                                   | May 2022 Launch                                                                            |  |  |  |  |
|----------------------------------------|------------------------------------------------------|--------------------------------------------------------------------------------------------|--|--|--|--|
| Proj                                   | gram Maximums