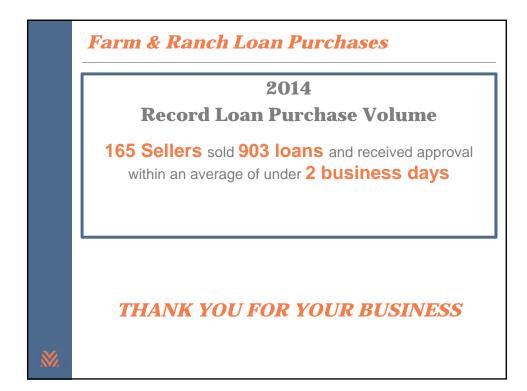

20     | 15   20      | N/A             | 4.03%           |  |  |  |  |
| 10-Yr VR | М                                                    | 25   30     | 25   30      | N/A             | 4.13%           |  |  |  |  |
| 15-Yr VR | М                                                    | 20          | 20           | N/A             | 4.17%           |  |  |  |  |
| 15-Yr VR | М                                                    | 25   30     | 25   30      | N/A             | 4.42%           |  |  |  |  |
| ICBA Yie | d Maintenance Products                               |             |              |                 |                 |  |  |  |  |
| 5-Yr VRM | 1                                                    | 10 15 20 25 | 10 15 20 25  | N/A             | 2.93%           |  |  |  |  |













| Farmer Mac II - My  | / Profile          |            | My Profile              |  |  |
|---------------------|--------------------|------------|-------------------------|--|--|
| Company Information |                    |            | Daily Rates             |  |  |
| Company Name:       | FAMC test seller   |            | Online Loan Application |  |  |
| Company ID:         | <u>AK-002</u>      |            |                         |  |  |
| My Information      |                    |            |                         |  |  |
| Last Name:          | Mac                |            |                         |  |  |
| Middle Name:        | <b>F</b>           |            |                         |  |  |
| First Name:         | Farmer<br>test     |            |