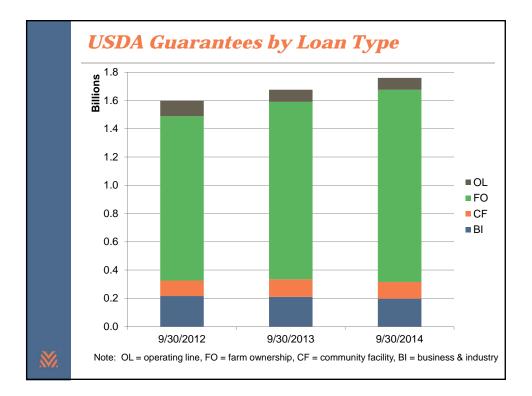

| 15   20      | N/A             | 4.03%           |  |  |  |  |
| 10-Yr VR | М                                                    | 25   30     | 25   30      | N/A             | 4.13%           |  |  |  |  |
| 15-Yr VR | М                                                    | 20          | 20           | N/A             | 4.17%           |  |  |  |  |
| 15-Yr VR | М                                                    | 25   30     | 25   30      | N/A             | 4.42%           |  |  |  |  |
| ICBA Yie | d Maintenance Products                               |             |              |                 |                 |  |  |  |  |
| 5-Yr VRM | 1                                                    | 10 15 20 25 | 10 15 20 25  | N/A             | 2.93%           |  |  |  |  |













| Farmer Mac II - My  | / Profile          |            | My Profile              |  |  |
|---------------------|--------------------|------------|-------------------------|--|--|
| Company Information |                    |            | Daily Rates             |  |  |
| Company Name:       | FAMC test seller   |            | Online Loan Application |  |  |
| Company ID:         | <u>AK-002</u>      |            |                         |  |  |
| My Information      |                    |            |                         |  |  |
| Last Name:          | Mac                |            |                         |  |  |
| Middle Name:        | <b>F</b>           |            |                         |  |  |
| First Name:         | Farmer<br>test     |            |