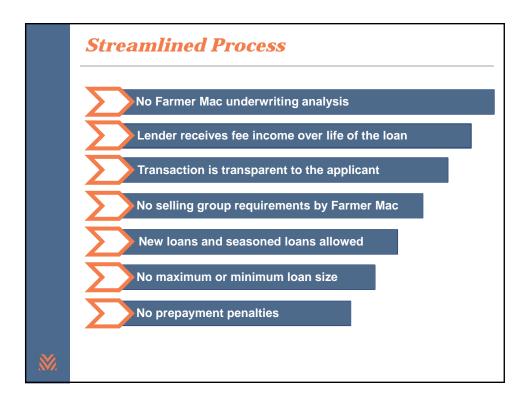

15   20      | N/A             | 4.03%           |  |  |  |  |
| 10-Yr VR | М                                                    | 25   30     | 25   30      | N/A             | 4.13%           |  |  |  |  |
| 15-Yr VR | М                                                    | 20          | 20           | N/A             | 4.17%           |  |  |  |  |
| 15-Yr VR | М                                                    | 25   30     | 25   30      | N/A             | 4.42%           |  |  |  |  |
| ICBA Yie | d Maintenance Products                               |             |              |                 |                 |  |  |  |  |
| 5-Yr VRM | 1                                                    | 10 15 20 25 | 10 15 20 25  | N/A             | 2.93%           |  |  |  |  |













| Farmer Mac II - My  | / Profile          |            | My Profile              |  |  |
|---------------------|--------------------|------------|-------------------------|--|--|
| Company Information |                    |            | Daily Rates             |  |  |
| Company Name:       | FAMC test seller   |            | Online Loan Application |  |  |
| Company ID:         | <u>AK-002</u>      |            |                         |  |  |
| My Information      |                    |            |                         |  |  |
| Last Name:          | Mac                |            |                         |  |  |
| Middle Name:        | <b>F</b>           |            |                         |  |  |
| First Name:         | Farmer<br>test     |            |