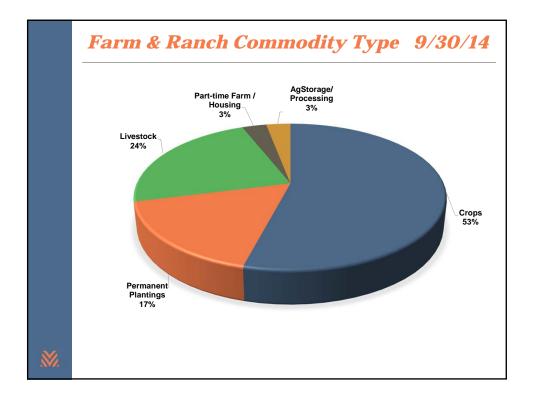

### **The Basics**

- Eligible Farm & Ranch Loans
  - Types of loans
    - Must be first mortgage farm or ranch real estate loans
    - Revolving lines of credit are available if first mortgage secured
  - Properties
    - Parcels of land capable of producing ag commodities or products
    - May be improved by buildings, fixtures and equipment permanently
       attached
    - No minimum or maximum acreage requirement
  - Borrowers
    - U.S. citizens, nationals or aliens lawfully admitted for permanent U.S. residence
    - Private corporations or partnerships where members, stockholders or partners holding a majority interest in the entity are U.S. citizens (or nationals) or aliens lawfully admitted for permanent U.S. residence
    - Trusts are not eligible for Farmer Mac financing on a stand-alone basis