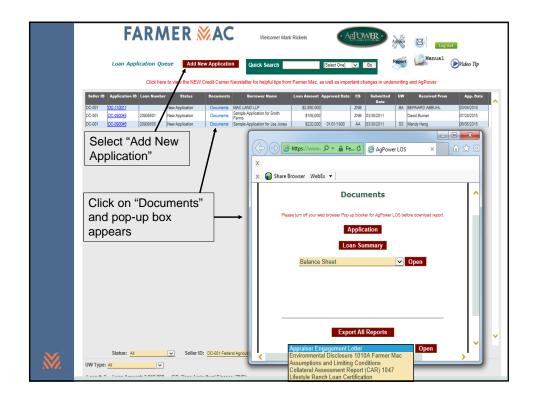

### Loan Approval Steps

- Meet with your customer; explain product options
- Package credit using Farmer Mac's AgPower® (Loan Origination System)
- Once submitted, Farmer Mac reviews loan package
- Responds to Seller within two business days
- Issues preliminary loan approval letter

### **Appraisal and Title Steps**

- Seller engages an appraiser
  - Must be a state certified general appraiser
- Seller orders preliminary title report (or title opinion, IA. only)
  - Forward original "pdf" version of title report (or title opinion if IA.) to Farmer Mac
- Seller reviews appraisal report to ensure it meets the terms of engagement
- Seller uploads appraisal report and preliminary title report/title opinion into AgPower®
- After Farmer Mac's assessment and approval, these items and the remainder of the file is forwarded to the Central Servicer who assists you with loan closing (instruction letter sent to C.S.)