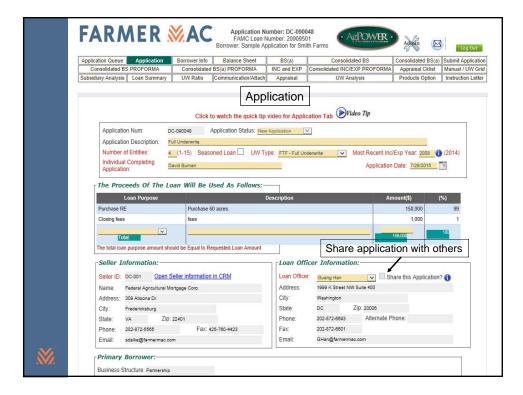

### Loan Approval Steps

- Meet with your customer; explain product options
- Package credit using Farmer Mac's AgPower® (Loan Origination System)
- Once submitted, Farmer Mac reviews loan package
- Responds to Seller within two business days
- Issues preliminary loan approval letter

### **Appraisal and Title Steps**

- Seller engages an appraiser
  - Must be a state certified general appraiser
- Seller orders preliminary title report (or title opinion, IA. only)
  - Forward original "pdf" version of title report (or title opinion if IA.) to Farmer Mac
- Seller reviews appraisal report to ensure it meets the terms of engagement
- Seller uploads appraisal report and preliminary title report/title opinion into AgPower®
- After Farmer Mac's assessment and approval, these items and the remainder of the file is forwarded to the Central Servicer who assists you with loan closing (instruction letter sent to C.S.)